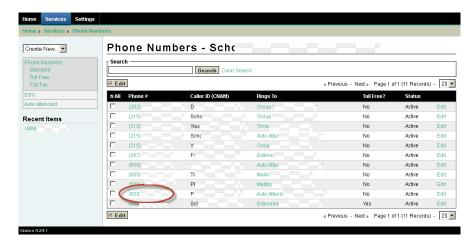

## **Guide- How To Route Phone Numbers**

Visit www.hopdial.com and click the "My Hopdial" button at the top.

Login using your credentials:

USER: (your username)

PASS: (password set for the account)

Once inside the portal, click "Telephone Numbers" under "Common Tasks" to reach a page similar to the below. From this page, click the phone number that you wish to modify the routing for: