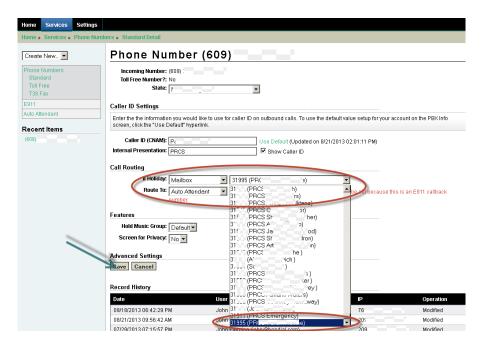

From here you can modify the "Call Routing" for that phone number. To switch incoming calls to be routed to the recorded message on the hotline, simply select "Mailbox" under both the "If Holiday" and "Route To" options, and the mailbox for the hotline, 31995, as shown below:

BE SURE TO PRESS "SAVE" WHEN FINISHED. You may then logout (top right).