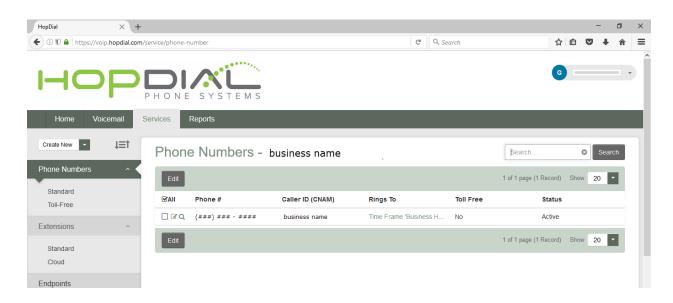

3. The next page will present your phone// numbers, and the current configuration of Caller ID and routing:

4. By clicking the phone number you wish to edit, you are presented a screen where you are able to modify your Caller ID settings and your call routing: